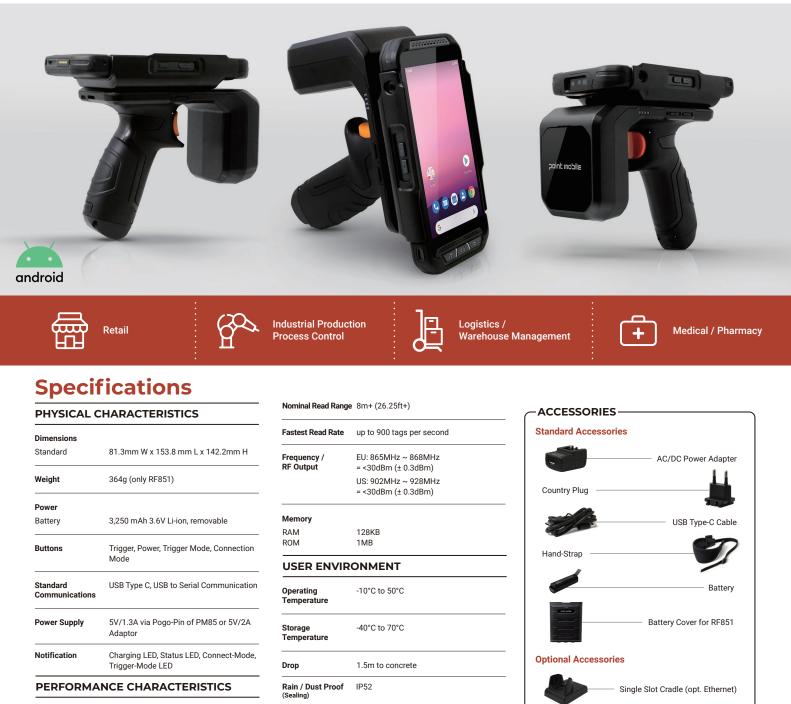

## **RF851**

## HIGH-PERFORMANCE UHF RFID FOR PM85 MADE FOR WORK EFFICIENCY

## Supported Protocol Standards

EPC Global UHF Class 1 Gen 2 V2 / ISO 18000-63

RFID Engine

Impinj<sup>®</sup> Indy<sup>®</sup> R2000

**Corporate Headquarters** Point Mobile Co., Ltd. pm\_sales1@pointmobile.co.kr +82 2 3397 7870 NA Headquarters Point Mobile Americas LLC info@pointmobileamericas.com +1 425 780 4452